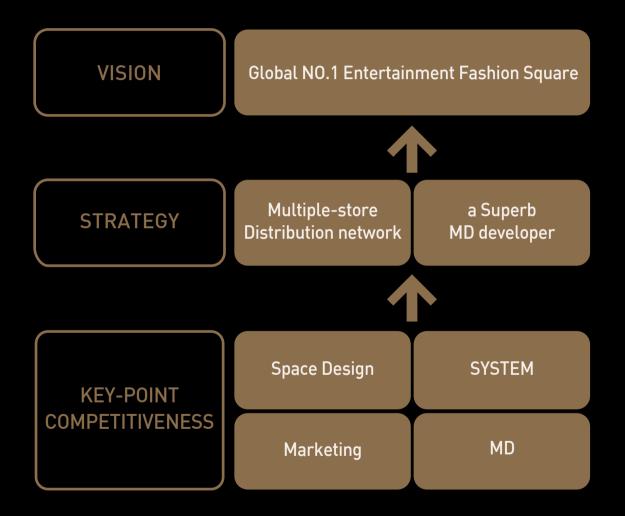

the newest interior design.



#### A shoppertainment space in Anyang City, ENTER-6 Anyang Station Store

ENTER-6 Anyang store is a space for shoppertainment(A coined word with shopping and entertainment) where the customers to enjoy shopping, culture, healing and gourmet's house at one go. It is made of spa, famous global sports brands, beauty editing shop, dance academy studio, popular street food and famous F&B. The mood for the customers to relax inside the nature in application of environment friendly interior design.

Characterized with maximized experiencing style entertainment factors by extending the enjoyable contents up to 30% of entire space. Book library and photo zones of differentiated concepts were built to enjoy the shopping and culture at once.



### Value & Challenge



## Sapce design



## Sapce design





























VIRTUAL ACTOR **Min Zio** (2022-2023)

#### MD

|                | 🜇 🐜 Oiscovery Temakan M Discovery Temakan M Discovery Temakan M Discovery