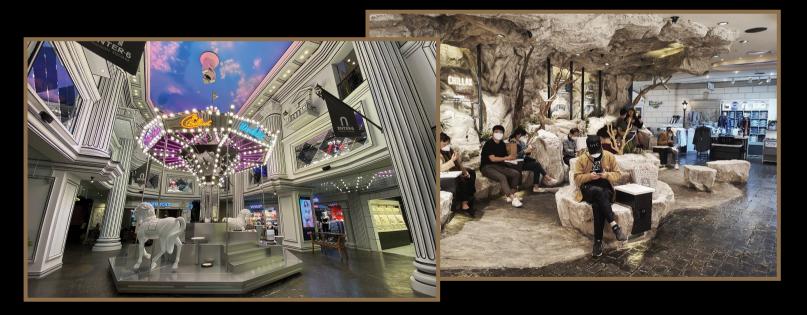

#### The ENTER-6's Landmark Wangsim-Ri Station Shop in the Eastern Region of Seoul

ENTER-6 Wangsim-Ri Station shop is located in the private capital station, which is one of the best traffic hub of Seoul where the subway lines No. 2 and No. 5, central line and Bundang line are cross-connected. The station is composed of six avenues which introduces European style street as a motive for the first time in Korea and of space for about 130 domestic and overseas fashion brands like Uniqlo, Mixxo, Lacoste, North Face, etc. and F&B, and of cultural spaces like CGV and E-Mart, providing variety of fun.

## Sapce design