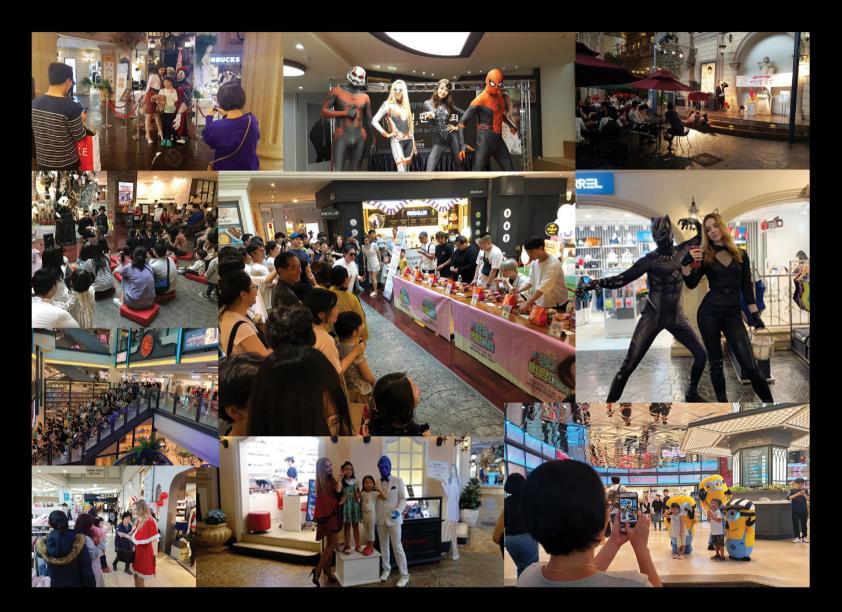

#### A shoppertainment space in Anyang City, ENTER-6 Anyang Station Store

ENTER-6 Anyang store is a space for shoppertainment(A coined word with shopping and entertainment) where the customers to enjoy shopping, culture, healing and gourmet's house at one go. It is made of spa, famous global sports brands, beauty editing shop, dance academy studio, popular street food and famous F&B. The mood for the customers to relax inside the nature in application of environment friendly interior design.

Characterized with maximized experiencing style entertainment factors by extending the enjoyable contents up to 30% of entire space. Book library and photo zones of differentiated concepts were built to enjoy the shopping and culture at once.