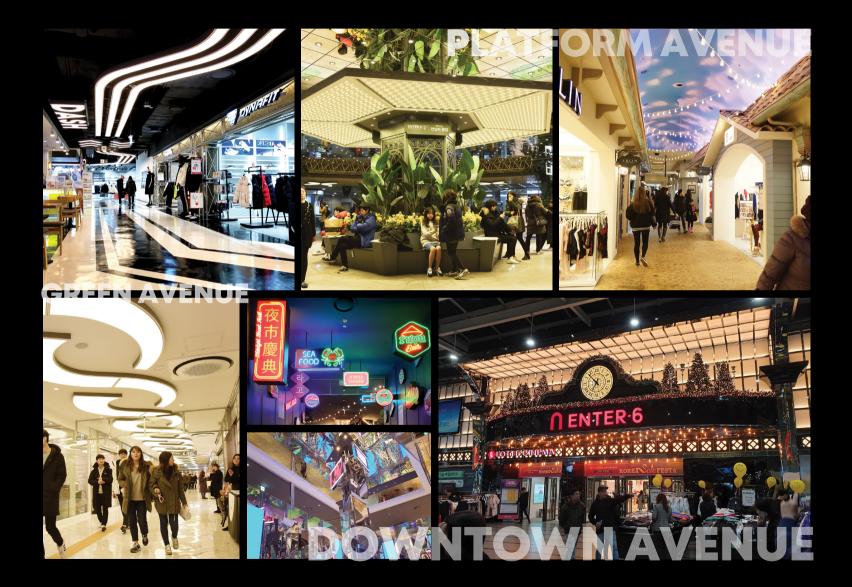

#### 2. What is Six of the company name, ENTER-6?

"Six (6)" of ENTER-6 has two meanings. First, this is the expression of will to use the sixth sense in addition to sight, hearing, smell, taste and touch in management and operation of shops. Secondly, it means to provide space service by making avenues of 6 different themes in composing shops.

#### The ENTER-6's Landmark Wangsim-Ri Station Shop in the Eastern Region of Seoul

ENTER-6 Wangsim-Ri Station shop is located in the private capital station, which is one of the best traffic hub of Seoul where the subway lines No. 2 and No. 5, central line and Bundang line are cross-connected. The station is composed of six avenues which introduces European style street as a motive for the first time in Korea and of space for about 130 domestic and overseas fashion brands like Uniqlo, Mixxo, Lacoste, North Face, etc. and F&B, and of cultural spaces like CGV and E-Mart, providing variety of fun.