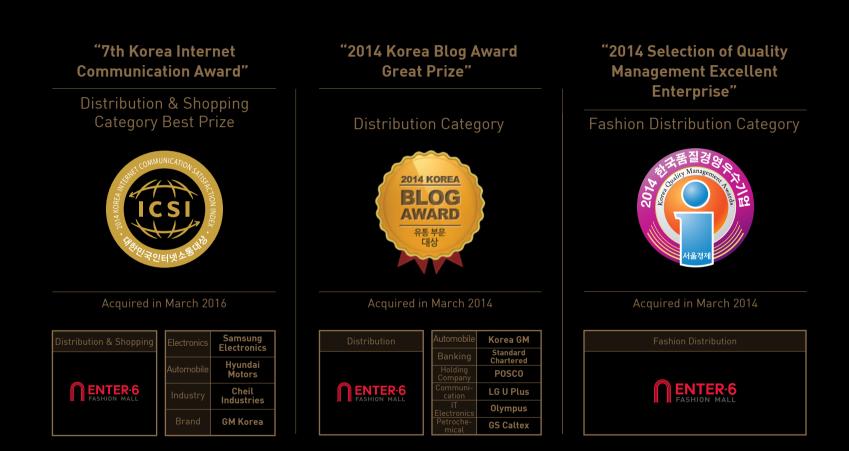

## Our history

- **2022.10** Customer Satisfaction Excellence Brand Award (Money Today)
- **2022.03** Certification of Management Innovation Type Small and Medium Business (Minister of Small and Medium Venture Business)
- **2021.03** "Awarded the Exemplary Taxpayer Award" National Tax Service Commissioner Award
- 2020.12 "The Grand Prize for Innovation in Small and Medium-Sized Enterprises" Herald Economy and Korea Herald
- 2019.08. Opened a store of ENTER-6 at Anyang Station
- **2019.08.** Awarded "2019 consumer satisfaction grand prize" for logistic / fashion shopping mall part
- **2018.04.** "2018 Korea Hit Brand Award" in the category of distribution / fashion shopping mall.
- 2017.12. ENTER-6 Cheonho Station Shop Grand Open.
- 2017. 03. "2017 Money Today Customer Satisfaction Award"
- 2017. 01. ENTER-6 Gangnam Shop opened.
- **2016. 06.** "2016 Korea Enterprise Management Award" in the category of customer satisfaction.
- **2016. 04.** "2016 Outstanding Small-Medium Enterprise Award" in the category of fashion distribution.
- **2016. 04.** "2016 Korea Future-Leading Power Brand Award" in the category of creative management fashion shopping mall.
- **2015. 12.** "2015 Korea Web Award Best Prize" in the category of distribution.
- **2015. 03.** "7th Korea Internet Communication Award" in the category of distribution.

## Our history

**2014. 12.** Park Avenue ENTER-6 Hanyang University shop opened.

- **2014. 03.** "2014 Korea Blog Award Great Prize" in the category of distribution.
- **2014. 03.** "2014 Quality Management Excellent Enterprise" in the category of fashion distribution.
- 2013. 11. ENTER-6 Sangbong shop opened.