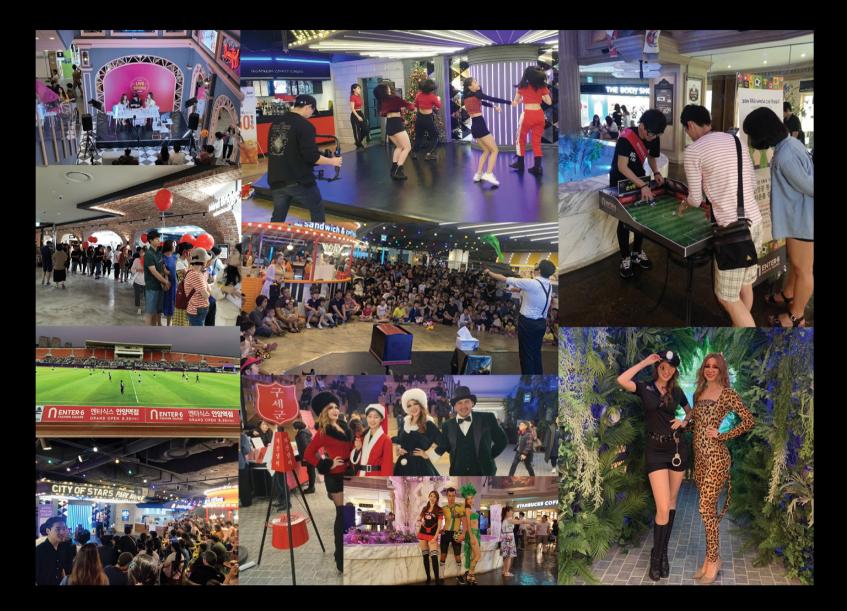

#### A shoppertainment space in Anyang City, ENTER-6 Anyang Station Store

ENTER-6 Anyang store is a space for shoppertainment(A coined word with shopping and entertainment) where the customers to enjoy shopping, culture, healing and gourmet's house at one go. It is made of spa, famous global sports brands, beauty editing shop, dance academy studio, popular street food and famous F&B. The mood for the customers to relax inside the nature in application of environment friendly interior design.

Characterized with maximized experiencing style entertainment factors by extending the enjoyable contents up to 30% of entire space. Book library and photo zones of differentiated concepts were built to enjoy the shopping and culture at once.