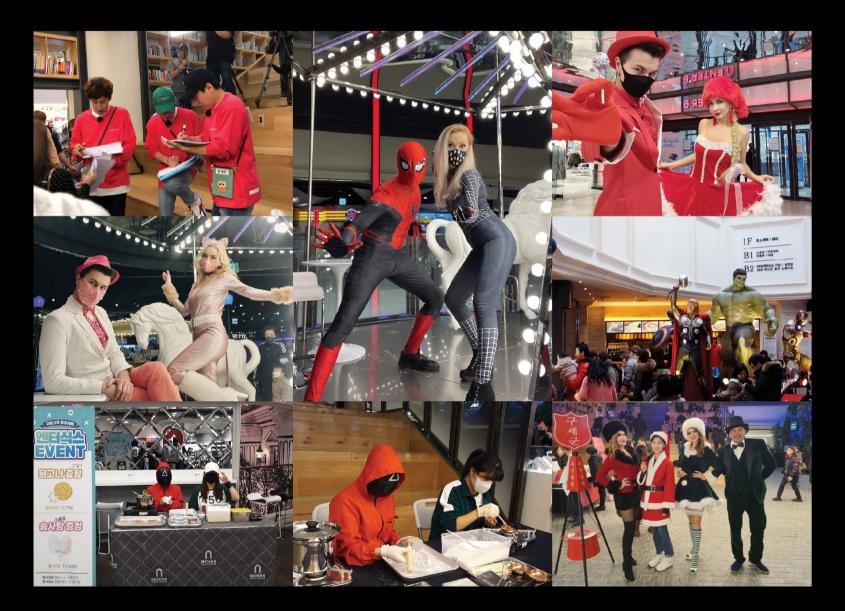

#### A shoppertainment space in Anyang City, ENTER-6 Anyang Station Store

ENTER-6 Anyang store is a space for shoppertainment(A coined word with shopping and entertainment) where the customers to enjoy shopping, culture, healing and gourmet's house at one go. It is made of spa, famous global sports brands, beauty editing shop, dance academy studio, popular street food and famous F&B. The mood for the customers to relax inside the nature in application of environment friendly interior design.

Characterized with maximized experiencing style entertainment factors by extending the enjoyable contents up to 30% of entire space. Book library and photo zones of differentiated concepts were built to enjoy the shopping and culture at once.