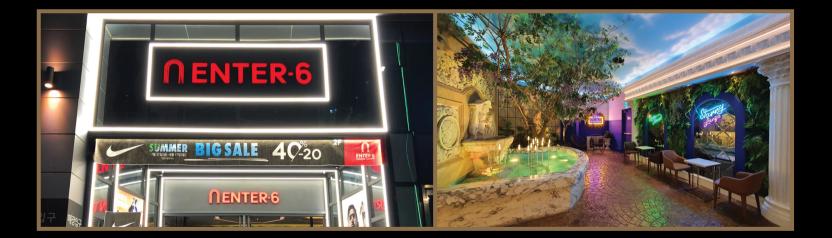

#### 1. What is ENTER-6?

ENTER-6 is "Fashion Shopping Mall full of enjoyable party 365 days".

#### The ENTER-6's Landmark Wangsim-Ri Station Shop in the Eastern Region of Seoul

ENTER-6 Wangsim-Ri Station shop is located in the private capital station, which is one of the best traffic hub of Seoul where the subway lines No. 2 and No. 5, central line and Bundang line are cross-connected. The station is composed of six avenues which introduces European style street as a motive for the first time in Korea and of space for about 130 domestic and overseas fashion brands like Uniqlo, Mixxo, Lacoste, North Face, etc. and F&B, and of cultural spaces like CGV and E-Mart, providing variety of fun.