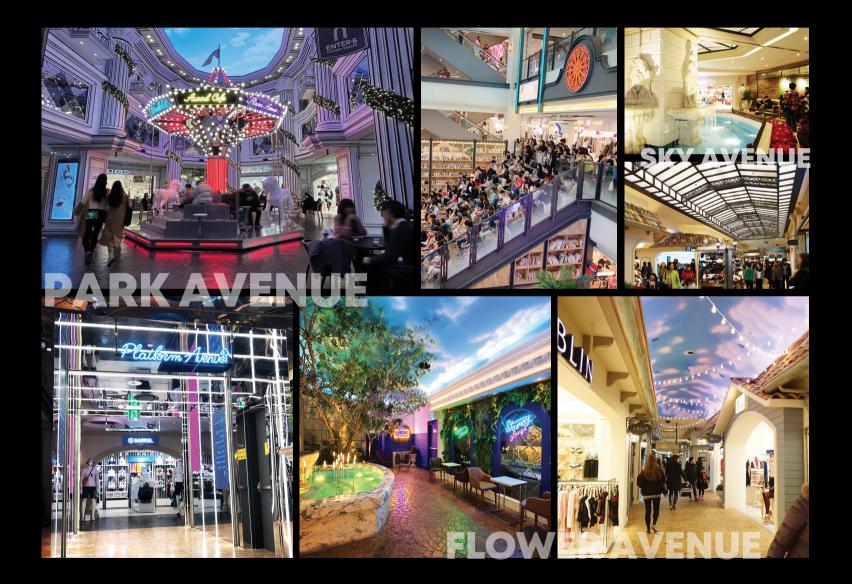

#### 2. What is Six of the company name, ENTER-6?

"Six (6)" of ENTER-6 has two meanings. First, this is the expression of will to use the sixth sense in addition to sight, hearing, smell, taste and touch in management and operation of shops. Secondly, it means to provide space service by making avenues of 6 different themes in composing shops.

#### The ENTER-6's Landmark Wangsim-Ri Station Shop in the Eastern Region of Seoul

ENTER-6 Wangsim-Ri Station shop is located in the private capital station, which is one of the best traffic hub of Seoul where the subway lines No. 2 and No. 5, central line and Bundang line are cross-connected. The station is composed of six avenues which introduces European style street as a motive for the first time in Korea and of space for about 130 domestic and overseas fashion brands like Uniqlo, Mixxo, Lacoste, North Face, etc. and F&B, and of cultural spaces like CGV and E-Mart, providing variety of fun.